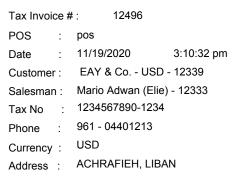

Mobile Comp 02

VAT NO. 96506-601

Address Mobile Comp 02

ITEM

WHS

| Qty            | FQty    | UNIT  | PRICE     | DISC   | TOTAL       |
|----------------|---------|-------|-----------|--------|-------------|
| KL100          | /LL26B  | * PRT | -CLE CRM  | MAT    | WHS         |
| 1              | 0       | pc1   | 23,300.00 | 099.10 | 20,970.00   |
| Gross Amount : |         |       |           |        | 20,970.00   |
| Disco          | unt 2.5 | 0%:   |           |        | 524.25      |
| Disc2          | 2.0     | 0%:   |           |        | 408.92      |
| Net T          | тс      | :     |           |        | 20,036.83   |
| Vat 1          | 1.00 %  | :     |           |        | 1,985.63    |
| Net in         | USD     | :     |           |        | 20,036.83   |
| Net in         | LBP     | :     |           | 30,    | 055,245.000 |